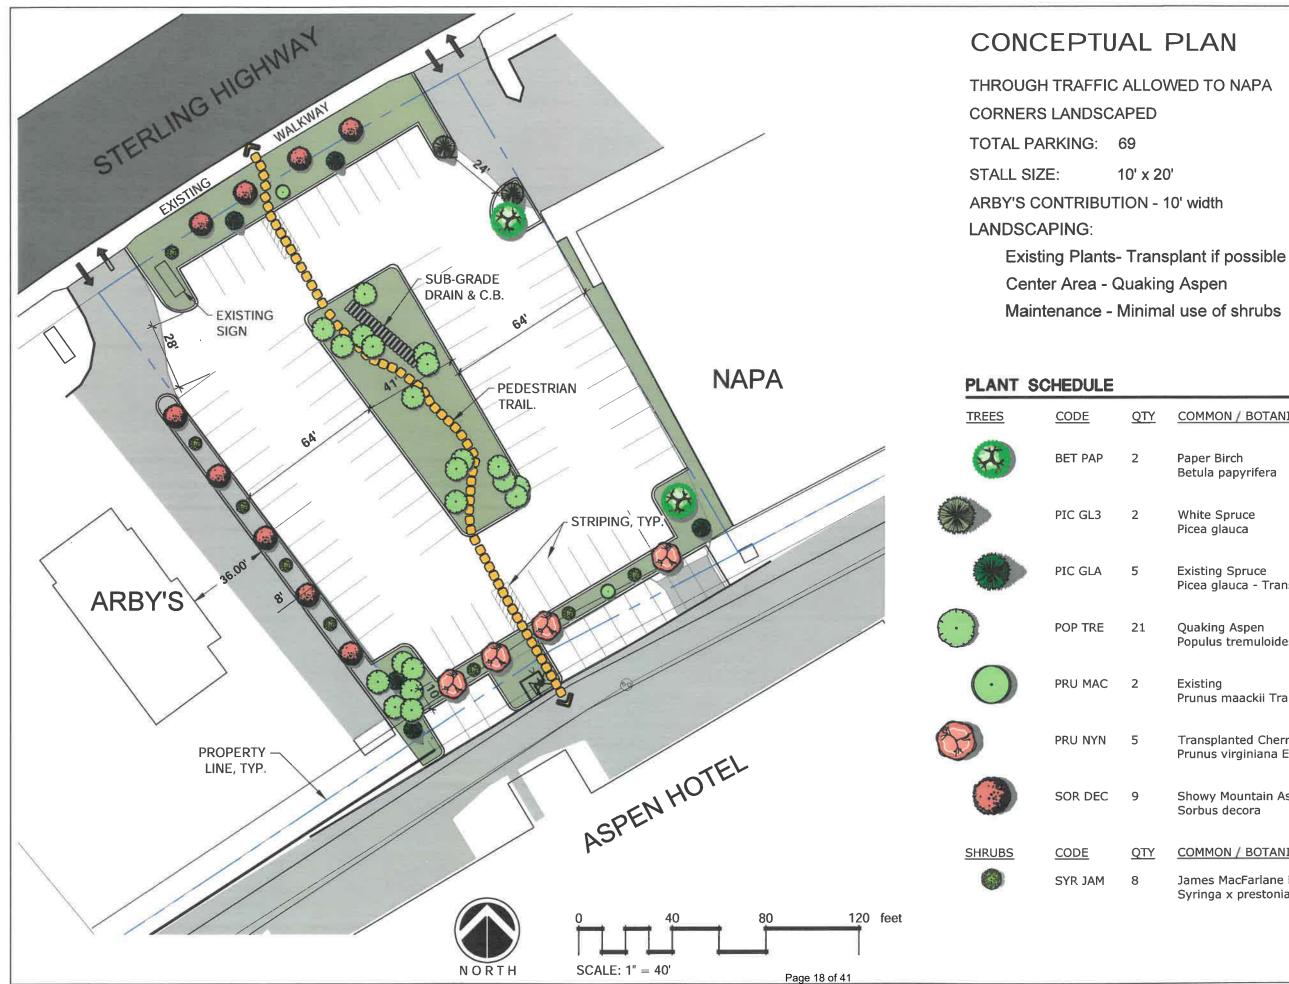

## DATE: REVISIONS REVISION D/ No. DESIGNED BY: NJC CHECKED BY: min PRELIMINARY NOTFOR CONSTRUCT SEAL SIGNED: 00-00-2000 PLANNING & DESIGN COMMON / BOTANICAL NAME Paper Birch Betula papyrifera City of Soldotna ASPEN ACRES PARKING STERLING HWY, SOLDOTNA, ALASKA White Spruce Picea glauca Existing Spruce Picea glauca - Transplanted Quaking Aspen Populus tremuloides 14429 Existing Prunus maackii Transplanted **Transplanted Cherry** Prunus virginiana Existing SHEET NAME: **FINAL** Showy Mountain Ash Sorbus decora CONCEPT **COMMON / BOTANICAL NAME** DATE: James MacFarlane Lilac 08-01-2021 Syringa x prestoniae `James MacFarlane` SHEET: \_1 SHEET 1 OF X